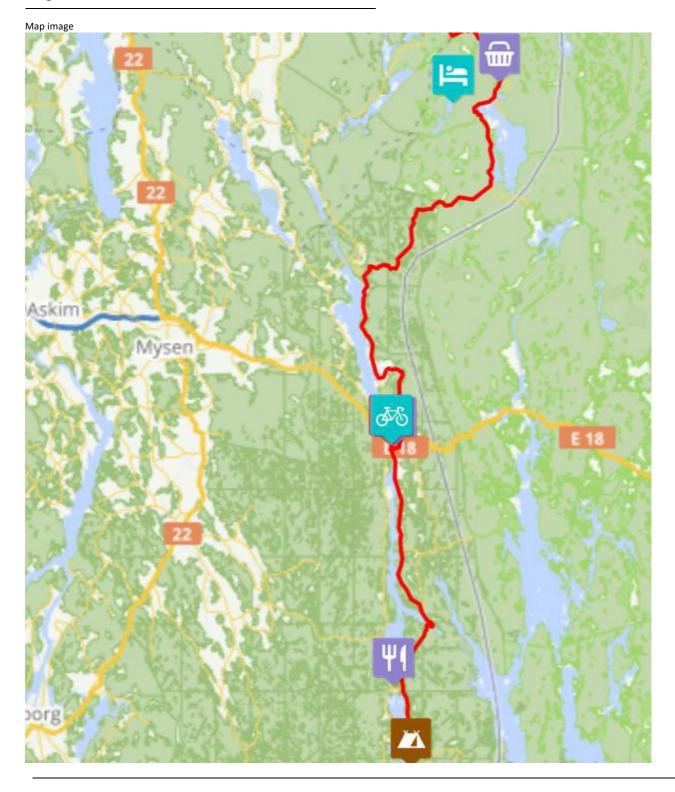

Link to map of entire Wilderness Route: <a href="https://ridewithgps.com/routes/33999398">https://ridewithgps.com/routes/33999398</a>

Gpx-file Wilderness Route: https://ridewithgps.com/routes/33999398.gpx?sub\_format=track

#### Rømskog Spa

Tel. +47 69002580 www.romskogspa.no

Kirkeng camping

Tel. +47 90194244 www.kirkengcamping.no

Møllerens hus, Strømfoss Tel. +47 69198116

www.molllerenshus.no