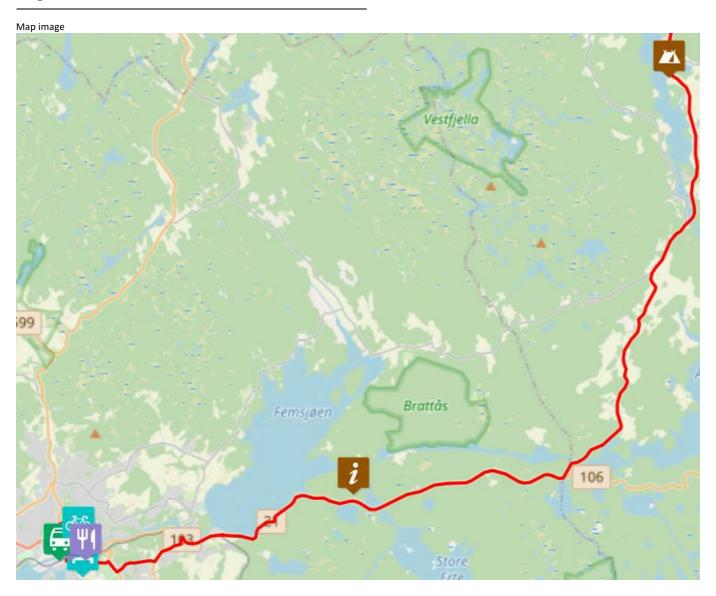

## **Route description**

A short stage through forests and cultural landscape; one of the easiest stages of he Wilderness Route. The route passes a number of areas suitable for picnicking and places to bathe. At Fossby in Aremark, there are benches, a food shop and café. A 2.5-km detour from Krusetertjern leads to Brekke Locks which, with a lifting height of 27 metres, makes it Northern Europe's highest lock flight.

From Tistedal towards the town centre, leave the Fv.21 and follow residential roads for about 2.5 km before coming to the pathways over and through Fredriksten Fort. There are many paths and places of interest around the fort and excellent views over the town of Halden.

Link to map of entire Wilderness Route: <a href="https://ridewithgps.com/routes/33999398">https://ridewithgps.com/routes/33999398</a>
Gpx-file Wilderness Route: <a href="https://ridewithgps.com/routes/33999398.gpx?sub">https://ridewithgps.com/routes/33999398</a>
Gpx-file Wilderness Route: <a href="https://ridewithgps.com/routes/33999398.gpx?sub">https://ridewithgps.com/routes/33999398</a>
Gpx-file Wilderness Route: <a href="https://ridewithgps.com/routes/33999398.gpx?sub">https://ridewithgps.com/routes/33999398.gpx?sub</a>
format=track